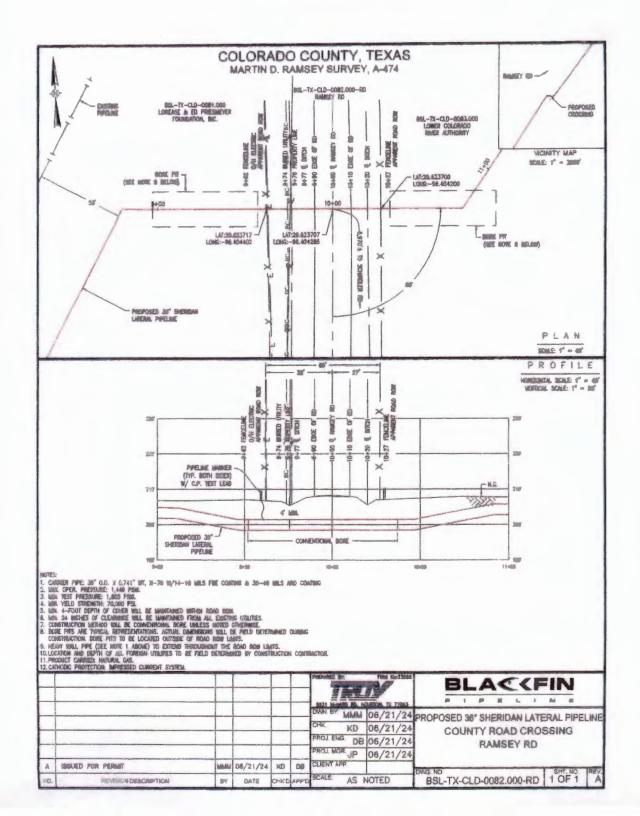

Location of right-of-way for proposed construction/Installation/repairs in Precinct \_\_\_\_:

BSL-TX-CLD-0021.000-RD LAT: 29.503452 LONG: -96.576633

Description of right-of-way work to be performed: To Bore a 36" Alatura 1 gas Ripeline under said county Rond, Also to set temp Driveways so we have a way for our equipment to pass thrue.

Location of right-of-way for proposed construction/installation/repairs in Precinct \_\_\_\_:

| County Rond - 106 |                  |
|-------------------|------------------|
| BSL-TX-CLD-0023.0 | 100-RD           |
| LAT: 29.508577    | LONG: -96.566375 |

Location of right-of-way for proposed construction/installation/repairs in Precinct \_\_\_\_:

County Rond-141 BSL-TX-CLD-0027.000-RD LAT: 29, 572708 LONg: -96.561231

Description of right-of-way work to be performed: To Bore a 36" Natural gas Pipeline under said county Road, Also to set temp Driveways so we have a way for our equipment to pass thru.