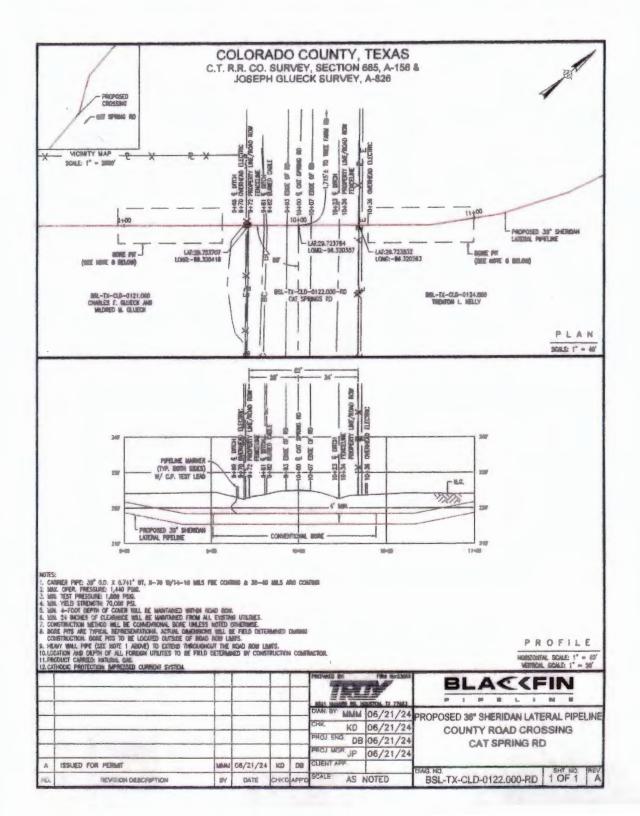

#### February 24, 2025

- \_\_8. Request by Blackfin Pipeline, LLC to renew previously issued right-of-way permits for an additional 90 days for the following county roads:
  - a. Precinct No. 1: County Road 106, County Road 118, County Road 141, County Road 161, and County Road 162. (Owers)
  - b. Precinct No. 4: County Road 16, Washington St., Pecan Valley Rd., Ramsey Rd., Sand Rd., Sunderman Rd., Cat Spring Rd., and Prairie Chicken Rd. a/k/a County Road 101. (Gertson)

a. Precinct No. 1: CR 162, GR 161, CR 106, CR 141, and CR 118. (Wessels)

b. Precinct No. 4: CR 16, Washington St., Pecan Valley Rd., Rameey Rd., Sand Rd., Sunderman Rd., Cat Spring Rd., and Prairie Chicken Rd. a/k/a CR 101. (Gartson)

Location of right-of-way for proposed construction/Installation/repairs in Precinct \_\_\_\_:

BSL-TX-CLD-0021.000-RD LAT: 29.503452 LONG: -96.576633

Description of right-of-way work to be performed: To Bore a 36" Alatura 1 gas Ripeline under said county Rond, Also to set temp Driveways so we have a way for our equipment to pass thrue.

Description of right-of-way work to be performed: To Bore a 36" Alatural gas lipeline under said county Rond, Also to set temp Driveways so we have a way for our equipment to pass three.

8/28/2024 Date

Location of right-of-way for proposed construction/installation/repairs in Precinct \_\_\_\_:

County Rond-141 BSL-TX-CLD-0027.000-RD LAT: 29, 572708 LONg: -96.561231

Description of right-of-way work to be performed: To Bore a 36" Natural gas Pipeline under said county Road, Also to set temp Driveways so we have a way for our equipment to pass thru.