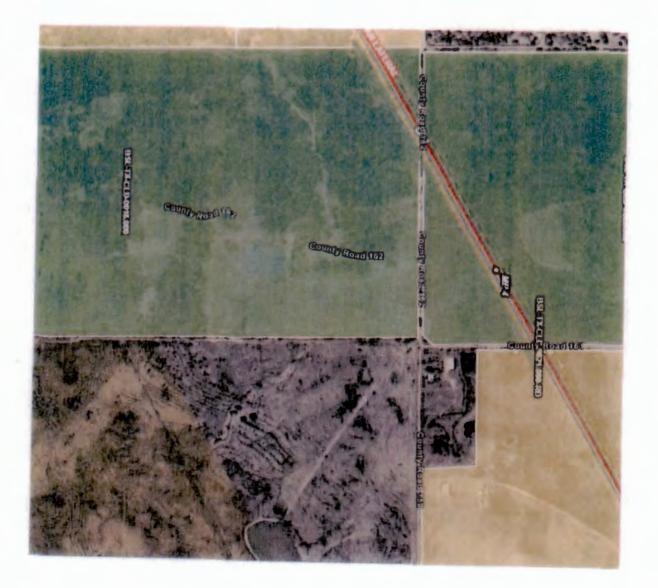

Location of right-of-way for proposed construction/installation/repairs in Precinct \_\_\_\_:

| County Rond - 106 |                  |
|-------------------|------------------|
| BSL-TX-CLD-0023.0 | 100-RD           |
| LAT: 29.508577    | LONG: -96.566375 |