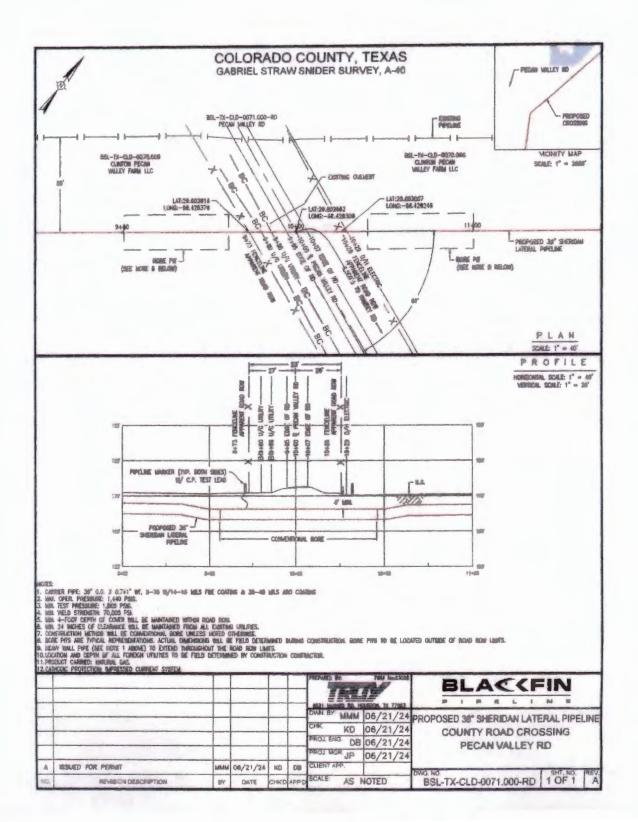

#### February 24, 2025

- \_\_8. Request by Blackfin Pipeline, LLC to renew previously issued right-of-way permits for an additional 90 days for the following county roads:
  - a. Precinct No. 1: County Road 106, County Road 118, County Road 141, County Road 161, and County Road 162. (Owers)
  - b. Precinct No. 4: County Road 16, Washington St., Pecan Valley Rd., Ramsey Rd., Sand Rd., Sunderman Rd., Cat Spring Rd., and Prairie Chicken Rd. a/k/a County Road 101. (Gertson)

a. Precinct No. 1: CR 162, GR 161, CR 106, CR 141, and CR 118. (Wessels)

b. Precinct No. 4: CR 16, Washington St., Pecan Valley Rd., Rameey Rd., Sand Rd., Sunderman Rd., Cat Spring Rd., and Prairie Chicken Rd. a/k/a CR 101. (Gartson)