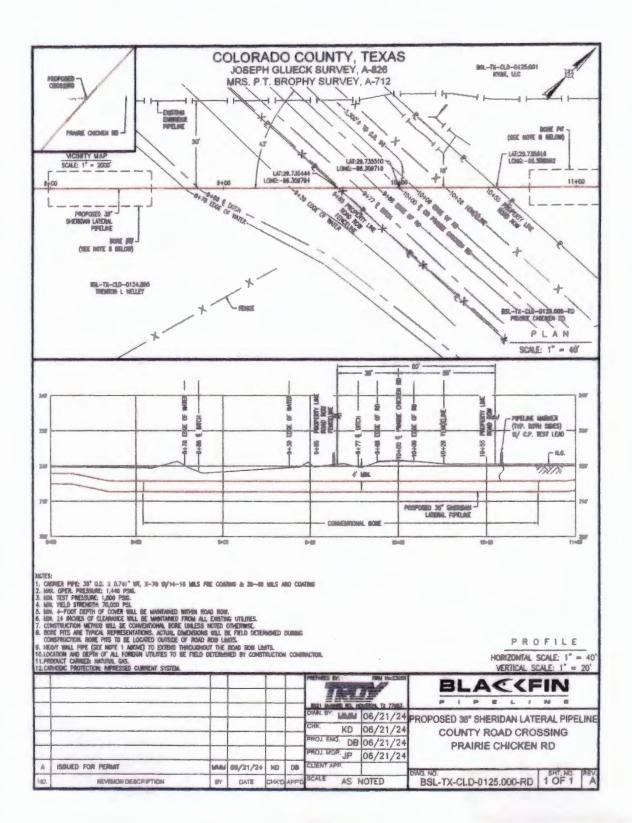

## COMMISSIONER'S COURT REGULAR MEETING

February 24, 2025

MINUTES OF THE COLORADO COUNTY COMMISSIONER'S COURT REGULAR MEETING September 9, 2024

BLACKFIN

# **Blackfin Pipeline Project**

## **Calculation Cover Sheet**

Troy Engineering Services, LLC 8521 McHard Rd Houston, TX 77053 Firm Number: 23055

February 19, 21024

#### Exhibit A

#### High Pressure Pipeline - over 60 PSI

#### Barlow

| CARRIER PIPE                                                                                                                                                                                    |                                                                 | CASING PIPE                                                |                                |
|-------------------------------------------------------------------------------------------------------------------------------------------------------------------------------------------------|-----------------------------------------------------------------|------------------------------------------------------------|--------------------------------|
| 1. Outside Diameter In. (D)                                                                                                                                                                     | 36.00"                                                          | 1. Outside Diameter in-                                    |                                |
| 2. Wall Thickness in. (t)<br>3. Material Specifications                                                                                                                                         | 0.741°<br>API 5L. PSL 2                                         | 2. Wali Thickness <i>in.</i><br>3. Material Specifications |                                |
| 4. Minimum Yield Strength (S)<br>5. Design Factor (F)<br>6. Longitudinal Seam Joint Factor (E)<br>7. Temperature Derating Factor (T)<br>8. Maximum Operating Pressure<br>9. Design Pressure (P) | 70.000 osi<br>0.50<br>1.00<br>1.00<br>1440 psig<br>1.440.8 psig | 4. Minimum Viold-Strength                                  | rondynmenode og en og ett over |

The pipeline material and design must meet minimum Federal Safety Standards stated in 49 CFR:

Gas Pipeline Part 192 subpart C P=((2xSx(I/D))xFxExT) Design Factor (F):See § 192.111 Longitudinal Joint Factor (E):See § 192.113 Temperature Denating Factor (T):See§ 192.115 Liquid Apaline Part 195 subport C P=((2xSx(VD))xExF) Seam Joint Factor (E): Soe§ 195.106 Design Factor (F): See§ 195.106

Place Calculation Below

$$P = 2 \times S \times \left(\frac{t}{D}\right) \times F \times E \times T = 2 \times 70000 \times \frac{0.741}{36} \times 0.50 \times 1 \times 1 = 1,440.8 \text{ psig}$$

Engineer's Seal