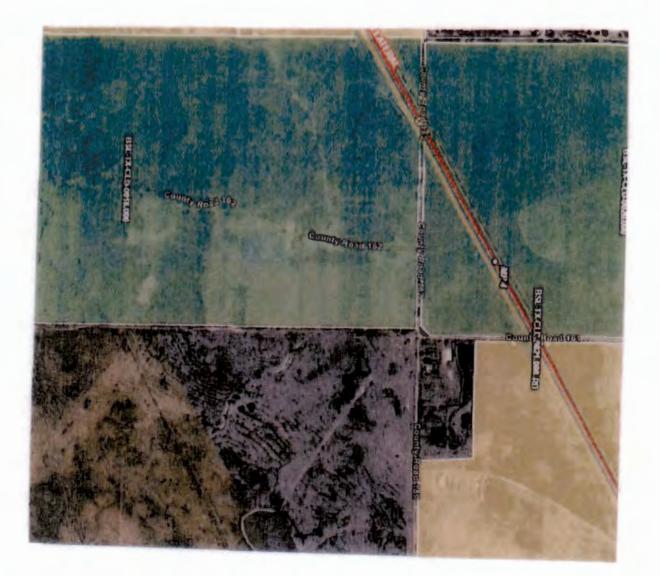

Location of right-of-way for proposed construction/Installation/repairs in Precinct \_\_\_\_:

BSL-TX-CLD-0021.000-RD LAT: 29.503452 LONG: -96.576633

Description of right-of-way work to be performed: To Bore a 36" Alatura 1 gas Ripeline under said county Rond, Also to set temp Driveways so we have a way for our equipment to pass thrue.

Location of right-of-way for proposed construction/installation/repairs in Precinct \_\_\_\_:

| County Rond - 106 |                  |
|-------------------|------------------|
| BSL-TX-CLD-0023.0 | 100-RD           |
| LAT: 29.508577    | LONG: -96.566375 |

Location of right-of-way for proposed construction/installation/repairs in Precinct \_\_\_\_:

County Rond-141 BSL-TX-CLD-0027.000-RD LAT: 29, 572708 LONg: -96.561231

Description of right-of-way work to be performed: To Bore a 36" Natural gas Pipeline under said county Road, Also to set temp Driveways so we have a way for our equipment to pass thru.