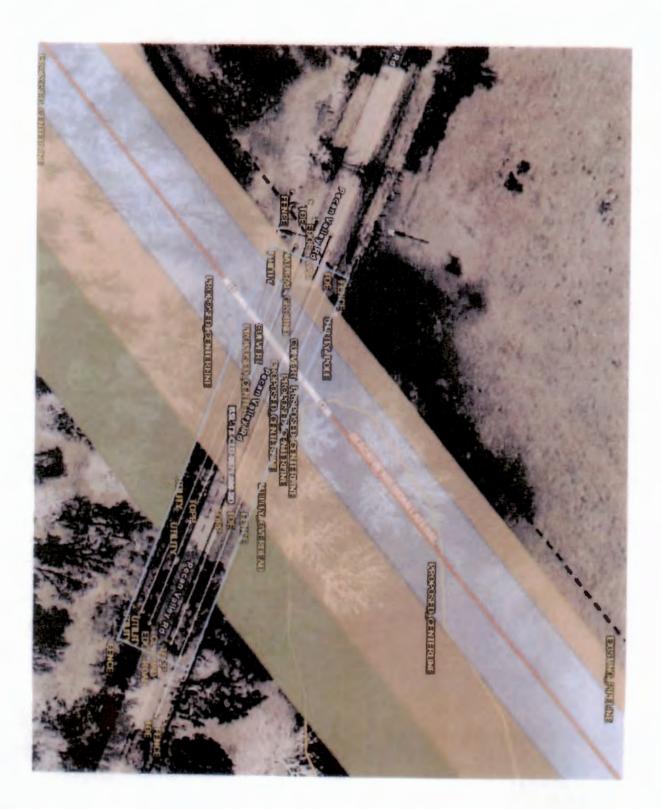

#### February 24, 2025

- \_\_8. Request by Blackfin Pipeline, LLC to renew previously issued right-of-way permits for an additional 90 days for the following county roads:
  - a. Precinct No. 1: County Road 106, County Road 118, County Road 141, County Road 161, and County Road 162. (Owers)
  - b. Precinct No. 4: County Road 16, Washington St., Pecan Valley Rd., Ramsey Rd., Sand Rd., Sunderman Rd., Cat Spring Rd., and Prairie Chicken Rd. a/k/a County Road 101. (Gertson)

a. Precinct No. 1: CR 162, GR 161, CR 106, CR 141, and CR 118. (Wessels)

b. Precinct No. 4: CR 16, Washington St., Pecan Valley Rd., Rameey Rd., Sand Rd., Sunderman Rd., Cat Spring Rd., and Prairie Chicken Rd. a/k/a CR 101. (Gartson)