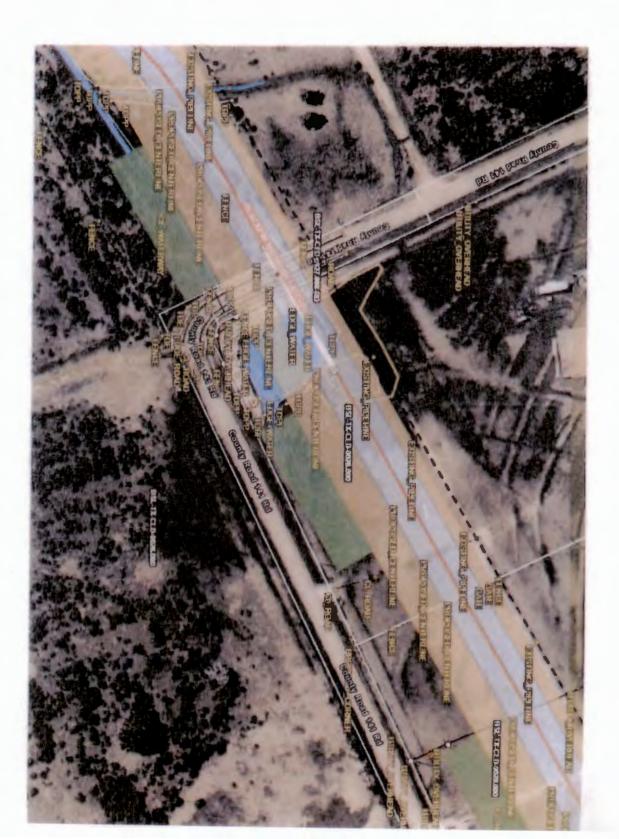

#### February 24, 2025

- \_\_8. Request by Blackfin Pipeline, LLC to renew previously issued right-of-way permits for an additional 90 days for the following county roads:
  - a. Precinct No. 1: County Road 106, County Road 118, County Road 141, County Road 161, and County Road 162. (Owers)
  - b. Precinct No. 4: County Road 16, Washington St., Pecan Valley Rd., Ramsey Rd., Sand Rd., Sunderman Rd., Cat Spring Rd., and Prairie Chicken Rd. a/k/a County Road 101. (Gertson)

Location of right-of-way for proposed construction/Installation/repairs in Precinct \_\_\_\_:

BSL-TX-CLD-0021.000-RD LAT: 29.503452 LONG: -96.576633

Description of right-of-way work to be performed: To Bore a 36" Alatura 1 gas Ripeline under said county Rond, Also to set temp Driveways so we have a way for our equipment to pass thrue.

Location of right-of-way for proposed construction/installation/repairs in Precinct \_\_\_\_:

County Rond-141 BSL-TX-CLD-0027.000-RD LAT: 29, 572708 LONg: -96.561231

Description of right-of-way work to be performed: To Bore a 36" Natural gas Pipeline under said county Road, Also to set temp Driveways so we have a way for our equipment to pass thru.