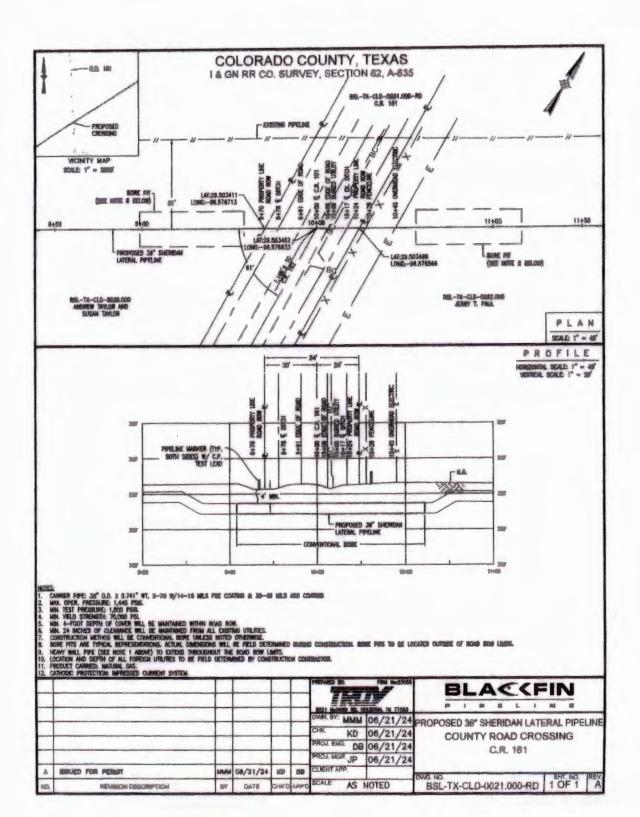

#### February 24, 2025

- \_\_8. Request by Blackfin Pipeline, LLC to renew previously issued right-of-way permits for an additional 90 days for the following county roads:
  - a. Precinct No. 1: County Road 106, County Road 118, County Road 141, County Road 161, and County Road 162. (Owers)
  - b. Precinct No. 4: County Road 16, Washington St., Pecan Valley Rd., Ramsey Rd., Sand Rd., Sunderman Rd., Cat Spring Rd., and Prairie Chicken Rd. a/k/a County Road 101. (Gertson)

Location of right-of-way for proposed construction/Installation/repairs in Precinct \_\_\_\_:

BSL-TX-CLD-0021.000-RD LAT: 29.503452 LONG: -96.576633

Description of right-of-way work to be performed: To Bore a 36" Alatura 1 gas Ripeline under said county Rond, Also to set temp Driveways so we have a way for our equipment to pass thrue.

Location of right-of-way for proposed construction/installation/repairs in Precinct \_\_\_\_:

| County Rond - 106 |                  |
|-------------------|------------------|
| BSL-TX-CLD-0023.0 | 100-RD           |
| LAT: 29.508577    | LONG: -96.566375 |

Location of right-of-way for proposed construction/installation/repairs in Precinct \_\_\_\_:

County Rond-141 BSL-TX-CLD-0027.000-RD LAT: 29, 572708 LONg: -96.561231

Description of right-of-way work to be performed: To Bore a 36" Natural gas Pipeline under said county Road, Also to set temp Driveways so we have a way for our equipment to pass thru.