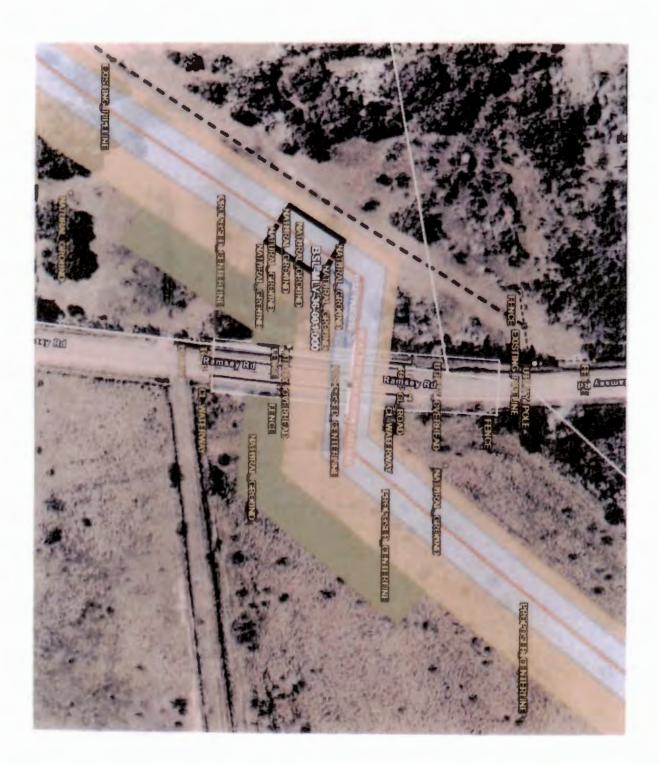

Location of right-of-way for proposed construction/Installation/repairs in Precinct \_\_\_\_:

BSL-TX-CLD-0021.000-RD LAT: 29.503452 LONG: -96.576633

Description of right-of-way work to be performed: To Bore a 36" Alatura 1 gas Ripeline under said county Rond, Also to set temp Driveways so we have a way for our equipment to pass thrue.

Location of right-of-way for proposed construction/installation/repairs in Precinct \_\_\_\_:

| County Rond - 106 |                  |
|-------------------|------------------|
| BSL-TX-CLD-0023.0 | 100-RD           |
| LAT: 29.508577    | LONG: -96.566375 |

Location of right-of-way for proposed construction/installation/repairs in Precinct \_\_\_\_:

County Rond-141 BSL-TX-CLD-0027.000-RD LAT: 29, 572708 LONg: -96.561231

Description of right-of-way work to be performed: To Bore a 36" Natural gas Pipeline under said county Road, Also to set temp Driveways so we have a way for our equipment to pass thru.