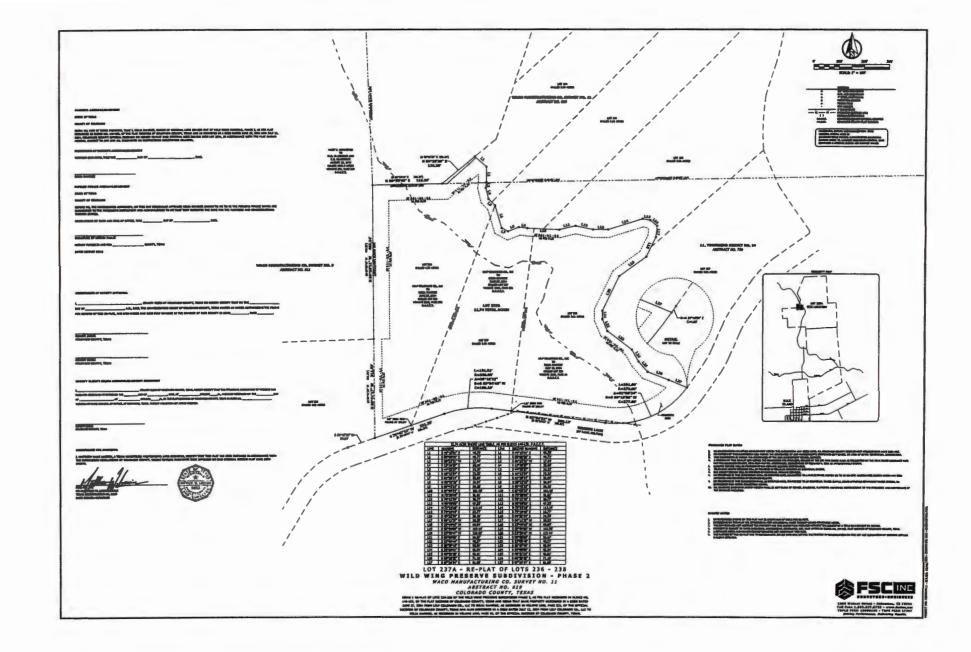

#### February 24, 2025

\_\_7. Recommendation by the County Permit Coordinator to proceed with public notice for the proposed replat of Lots 236, 237 and 238, Wild Wing Preserve Subdivision - Phase 2, under Local Government Code 232.009(c-1), and designate the April 14, 2025 Commissioners Court meeting as the public meeting for consideration of the replat application, Precinct No. 1. (Owers)

Motion by Commissioner Owers to approve the recommendation by the County Permit Coordinator to proceed with public notice for the proposed replat Lots 236, 237 and 238, Wild Wing Preserve Subdivision - Phase 2, under Local Government Code 232.009(c-1), and designate the April 14, 2025 Commissioners Court meeting as the public meeting for consideration of the replat application; seconded by Commissioner Neuendorff; 5 ayes 0 nays; motion carried; it was so ordered.

#### **Public Notice**

The Commissioners Court of Colorado County, Texas received an application for proposed replat of Lots 236, 237 and 238 of Wild Wing Preserve Subdivision – Phase 2, as per plat recorded in Slides No. 148-152, of the Plat Records of Colorado County, Texas. The purpose of the proposed replat is to create one lot, called Lot 237A, and eliminate internal lot lines, easements, and setbacks in Wild Wing Preserve.

#### COMMISSIONER'S COURT REGULAR MEETING

February 24, 2025

**Replat Request Statement** State of Texas County of Colorado

To replat lots 236, 237, and 238 creating one lot, called lot 237A, and eliminating internal lots lines, easements, and setbacks in Wild Wing Preserve, being a 12.74 acre partial replat comprised of lots 236, 237, and 238 of Wild Wing Preserve Phase II, recorded in Volume 1050, Page 922 of the Official Records of Colorado County, Texas.