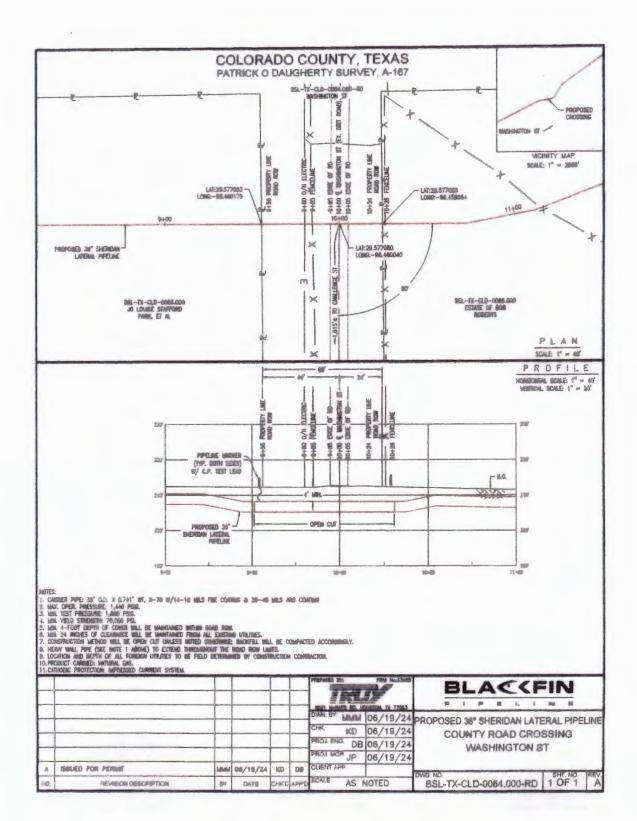

#### February 24, 2025

- \_\_8. Request by Blackfin Pipeline, LLC to renew previously issued right-of-way permits for an additional 90 days for the following county roads:
  - a. Precinct No. 1: County Road 106, County Road 118, County Road 141, County Road 161, and County Road 162. (Owers)
  - b. Precinct No. 4: County Road 16, Washington St., Pecan Valley Rd., Ramsey Rd., Sand Rd., Sunderman Rd., Cat Spring Rd., and Prairie Chicken Rd. a/k/a County Road 101. (Gertson)

#### September 9, 2024

\_16. Applications submitted by Blackfin Pipeline, LLC to bore a 36" natural gas pipeline in the county right-of-way and to set temporary driveways on the following county roads:

a. Precinct No. 1: CR 162, GR 161, CR 106, CR 141, and CR 118. (Wessels)

b. Precinct No. 4: CR 16, Washington St., Pecan Valley Rd., Rameey Rd., Sand Rd., Sunderman Rd., Cat Spring Rd., and Prairie Chicken Rd. a/k/a CR 101. (Gartson)