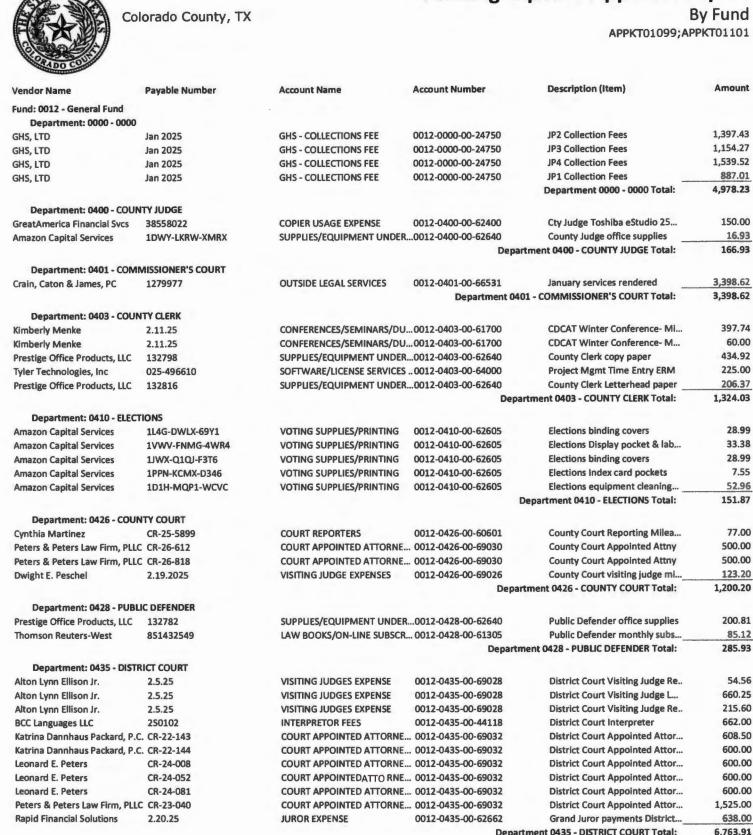

|--------------------|----------|----------|------------|-----------|----------------------|------------------|
| Comp Time  | 767.86             | 85.78    | 31.63    | 0.00       | 822.01    | 822.01               | 19,813.11        |
| Sick       | 18,256.76          | 1,096.89 | 691.79   | -697.86    | 17,964.00 | 17,964.00            | 456,614.31       |
| Vacation   | 14,616.12          | 896.10   | 449.87   | 218.50     | 15,271.29 | 15,271.29            | 369,143.02       |
| Wellness   | 412.00             | 16.00    | 0.00     | 0.00       | 428.00    | 428.00               | 10,112.41        |
|            | 34,052.74          | 2,094.77 | 1,173.29 | -479.36    | 34,485.30 | 34,485.30            | 855,682.85       |

#### COMMISSIONER'S COURT REGULAR MEETING

February 24, 2025



# Pending Expense Approval Report

**By Fund** 

6.763.91

# COMMISSIONER'S COURT REGULAR MEETING

February 24, 2025

| Pending Expense Approval Rep                                                     | port                          |                                                           |                       | Packet: APPKT01099;                                                 | АРРКТ01101         |
|----------------------------------------------------------------------------------|-------------------------------|-----------------------------------------------------------|-----------------------|---------------------------------------------------------------------|--------------------|
| Vendor Name                                                                      | Payable Num