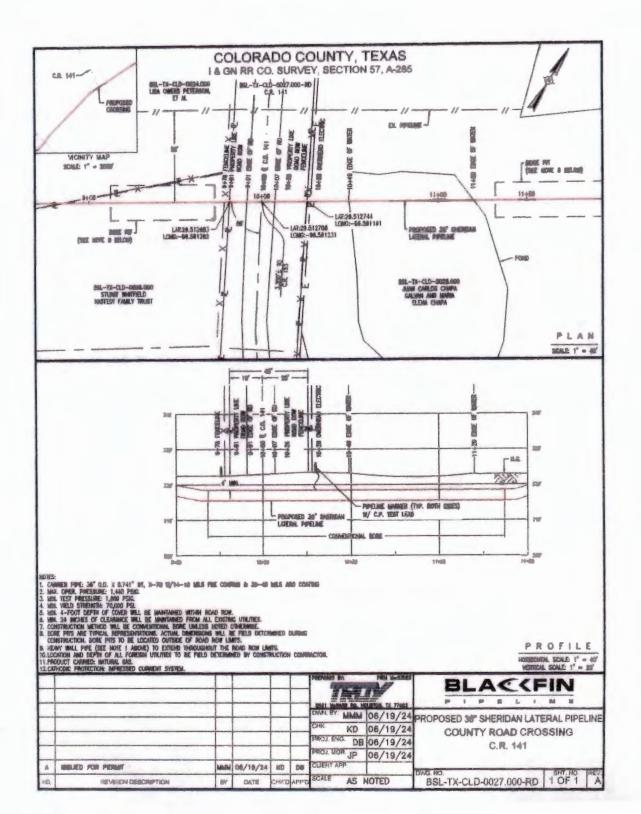

#### February 24, 2025

- \_\_8. Request by Blackfin Pipeline, LLC to renew previously issued right-of-way permits for an additional 90 days for the following county roads:
  - a. Precinct No. 1: County Road 106, County Road 118, County Road 141, County Road 161, and County Road 162. (Owers)
  - b. Precinct No. 4: County Road 16, Washington St., Pecan Valley Rd., Ramsey Rd., Sand Rd., Sunderman Rd., Cat Spring Rd., and Prairie Chicken Rd. a/k/a County Road 101. (Gertson)

Location of right-of-way for proposed construction/Installation/repairs in Precinct \_\_\_\_:

BSL-TX-CLD-0021.000-RD LAT: 29.503452 LONG: -96.576633

Description of right-of-way work to be performed: To Bore a 36" Alatura 1 gas Ripeline under said county Rond, Also to set temp Driveways so we have a way for our equipment to pass thrue.

Location of right-of-way for proposed construction/installation/repairs in Precinct \_\_\_\_:

County Rond-141 BSL-TX-CLD-0027.000-RD LAT: 29, 572708 LONg: -96.561231

Description of right-of-way work to be performed: To Bore a 36" Natural gas Pipeline under said county Road, Also to set temp Driveways so we have a way for our equipment to pass thru.