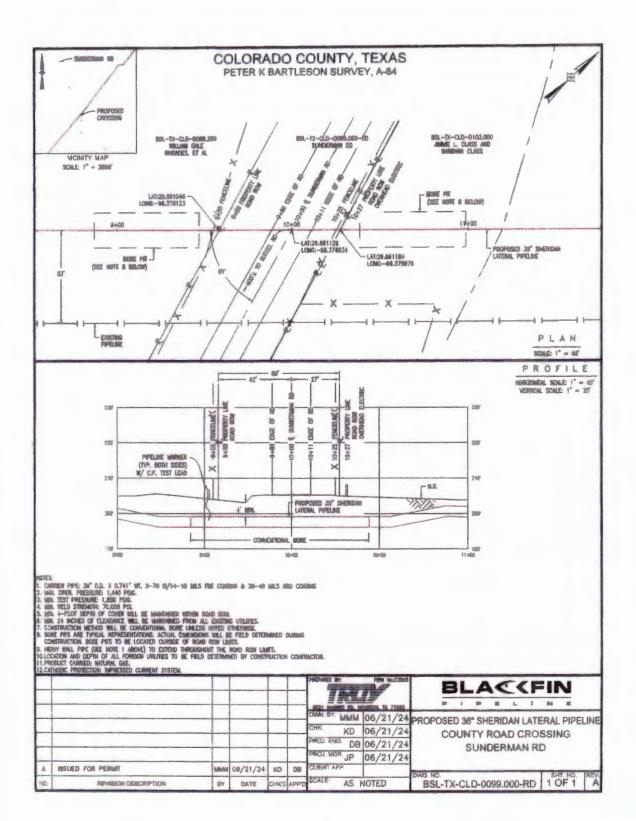

#### February 24, 2025

- \_\_8. Request by Blackfin Pipeline, LLC to renew previously issued right-of-way permits for an additional 90 days for the following county roads:
  - a. Precinct No. 1: County Road 106, County Road 118, County Road 141, County Road 161, and County Road 162. (Owers)
  - b. Precinct No. 4: County Road 16, Washington St., Pecan Valley Rd., Ramsey Rd., Sand Rd., Sunderman Rd., Cat Spring Rd., and Prairie Chicken Rd. a/k/a County Road 101. (Gertson)

#### September 9, 2024

\_16. Applications submitted by Blackfin Pipeline, LLC to bore a 36" natural gas pipeline in the county right-of-way and to set temporary driveways on the following county roads:

a. Precinct No. 1: CR 162, GR 161, CR 106, CR 141, and CR 118. (Wessels)

b. Precinct No. 4: CR 16, Washington St., Pecan Valley Rd., Rameey Rd., Sand Rd., Sunderman Rd., Cat Spring Rd., and Prairie Chicken Rd. a/k/a CR 101. (Gartson)