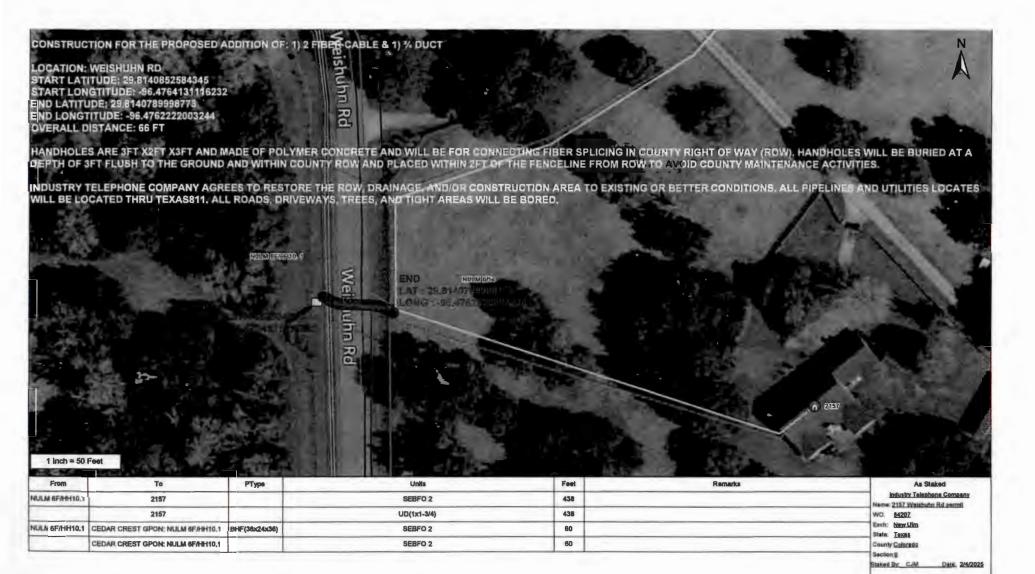

DELIBERATE AND CONSIDER ACTION ON THE FOLLOWING ITEMS:

- \_\_\_1. Pledge of Allegiance to the American Flag and the Texas Flag.
- \_\_\_2. Agenda as posted.
- \_\_3. Public comments.
- \_\_\_4. Request to use Courthouse grounds for Saturdays on the Square on second Saturday of each month March December 2025. (Neuendorff)
- \_5. Weishuhn Engineering, Inc. to present bids received for Texas General Land Office Community Development & Revitalization Contract 24-065-079-E734 Project CID 02 Stand-By Electrical Generators and Project CID 03 Sewer Improvements.
- \_\_6. Award bids for Texas General Land Office Community Development & Revitalization Contract 24-065-079-E734 Projects:
  - a. CID 02 Stand-By Electrical Generators.
  - b. CID 03 Sewer Improvements.
- \_\_\_7. Recommendation by the County Permit Coordinator to proceed with public notice for the proposed replat of Lots 236, 237 and 238, Wild Wing Preserve Subdivision - Phase 2, under Local Government Code 232.009(c-1), and designate the April 14, 2025 Commissioners Court meeting as the public meeting for consideration of the replat application, Precinct No. 1. (Owers)
- \_\_8. Request by Blackfin Pipeline, LLC to renew previously issued right-of-way permits for an additional 90 days for the following county roads:
  - a. Precinct No. 1: County Road 106, County Road 118, County Road 141, County Road 161, and County Road 162. (Owers)
  - b. Precinct No. 4: County Road 16, Washington St., Pecan Valley Rd., Ramsey Rd., Sand Rd., Sunderman Rd., Cat Spring Rd., and Prairie Chicken Rd. a/k/a County Road 101. (Gertson)