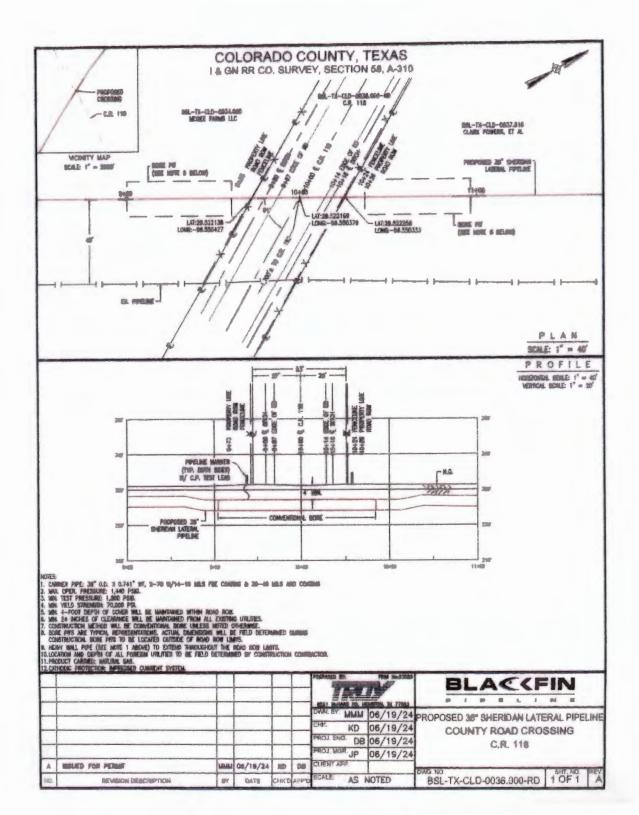

#### February 24, 2025

- \_\_8. Request by Blackfin Pipeline, LLC to renew previously issued right-of-way permits for an additional 90 days for the following county roads:
  - a. Precinct No. 1: County Road 106, County Road 118, County Road 141, County Road 161, and County Road 162. (Owers)
  - b. Precinct No. 4: County Road 16, Washington St., Pecan Valley Rd., Ramsey Rd., Sand Rd., Sunderman Rd., Cat Spring Rd., and Prairie Chicken Rd. a/k/a County Road 101. (Gertson)

Location of right-of-way for proposed construction/Installation/repairs in Precinct \_\_\_\_:

BSL-TX-CLD-0021.000-RD LAT: 29.503452 LONG: -96.576633

Description of right-of-way work to be performed: To Bore a 36" Alatura 1 gas Ripeline under said county Rond, Also to set temp Driveways so we have a way for our equipment to pass thrue.