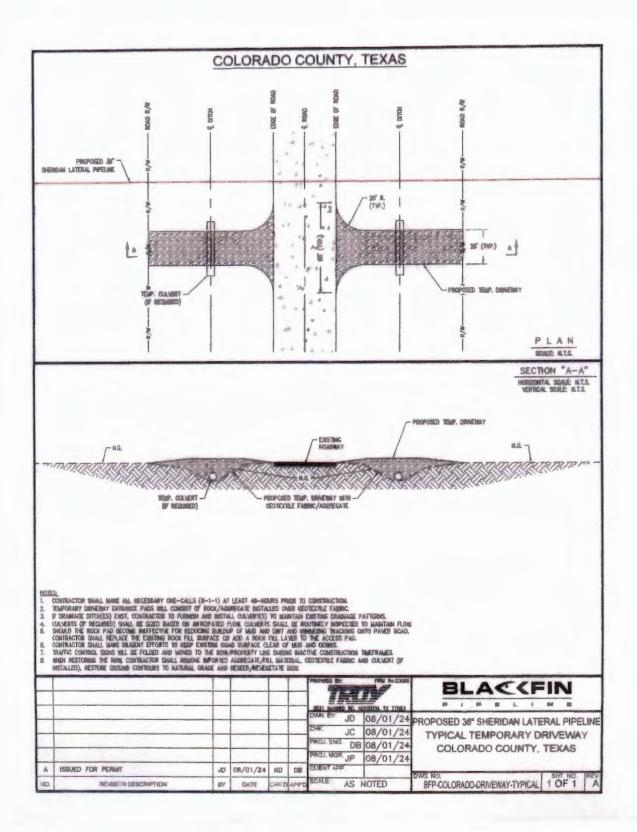

#### February 24, 2025

- \_\_8. Request by Blackfin Pipeline, LLC to renew previously issued right-of-way permits for an additional 90 days for the following county roads:
  - a. Precinct No. 1: County Road 106, County Road 118, County Road 141, County Road 161, and County Road 162. (Owers)
  - b. Precinct No. 4: County Road 16, Washington St., Pecan Valley Rd., Ramsey Rd., Sand Rd., Sunderman Rd., Cat Spring Rd., and Prairie Chicken Rd. a/k/a County Road 101. (Gertson)

#### September 9, 2024

\_16. Applications submitted by Blackfin Pipeline, LLC to bore a 36" natural gas pipeline in the county right-of-way and to set temporary driveways on the following county roads:

a. Precinct No. 1: CR 162, GR 161, CR 106, CR 141, and CR 118. (Wessels)

b. Precinct No. 4: CR 16, Washington St., Pecan Valley Rd., Rameey Rd., Sand Rd., Sunderman Rd., Cat Spring Rd., and Prairie Chicken Rd. a/k/a CR 101. (Gartson)

Description of right-of-way work to be performed: To Bore a 36" Alatural gas lipeline under said county Rond, Also to set temp Driveways so we have a way for our equipment to pass three.

8/28/2024 Date

Location of right-of-way for proposed construction/installation/repairs in Precinct \_\_\_\_:

County Rond-141 BSL-TX-CLD-0027.000-RD LAT: 29, 572708 LONg: -96.561231

Description of right-of-way work to be performed: To Bore a 36" Natural gas Pipeline under said county Road, Also to set temp Driveways so we have a way for our equipment to pass thru.