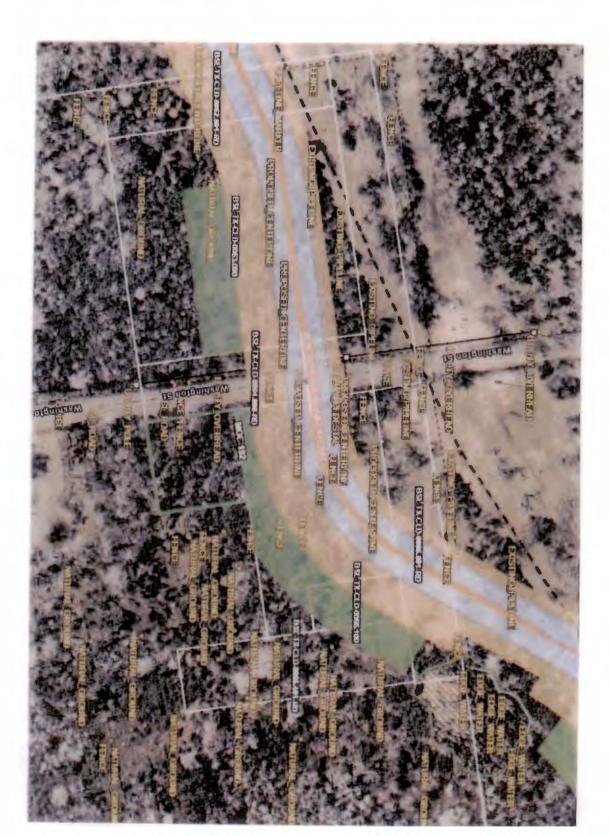

#### February 24, 2025

- \_\_8. Request by Blackfin Pipeline, LLC to renew previously issued right-of-way permits for an additional 90 days for the following county roads:
  - a. Precinct No. 1: County Road 106, County Road 118, County Road 141, County Road 161, and County Road 162. (Owers)
  - b. Precinct No. 4: County Road 16, Washington St., Pecan Valley Rd., Ramsey Rd., Sand Rd., Sunderman Rd., Cat Spring Rd., and Prairie Chicken Rd. a/k/a County Road 101. (Gertson)

a. Precinct No. 1: CR 162, GR 161, CR 106, CR 141, and CR 118. (Wessels)

b. Precinct No. 4: CR 16, Washington St., Pecan Valley Rd., Rameey Rd., Sand Rd., Sunderman Rd., Cat Spring Rd., and Prairie Chicken Rd. a/k/a CR 101. (Gartson)