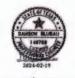

Location of right-of-way for proposed construction/installation/repairs in Precinct \_\_\_\_:

| County Rond - 106 |                  |
|-------------------|------------------|
| BSL-TX-CLD-0023.0 | 100-RD           |
| LAT: 29.508577    | LONG: -96.566375 |

Description of right-of-way work to be performed: To Bore a 36" Alatural gas lipeline under said county Rond, Also to set temp Driveways so we have a way for our equipment to pass three.

8/28/2024 Date