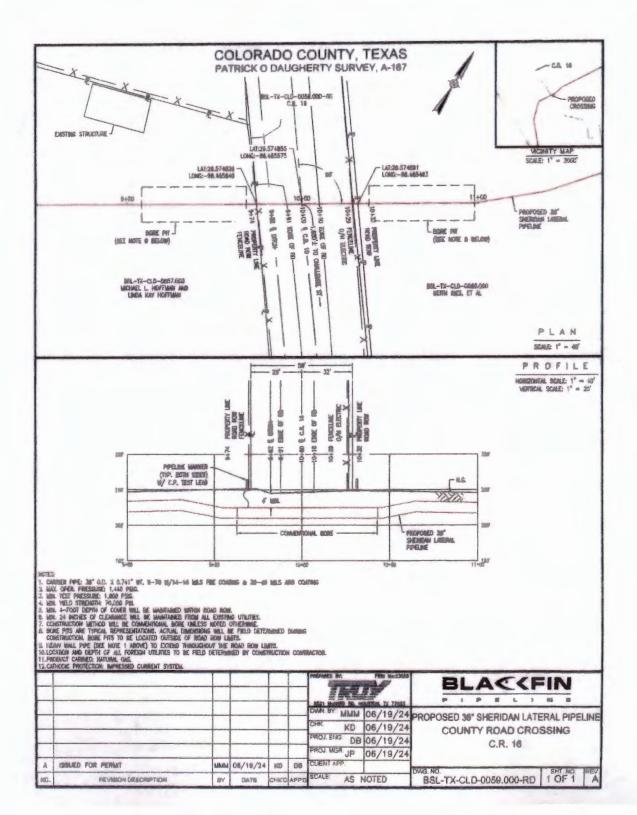

#### February 24, 2025

- \_\_8. Request by Blackfin Pipeline, LLC to renew previously issued right-of-way permits for an additional 90 days for the following county roads:
  - a. Precinct No. 1: County Road 106, County Road 118, County Road 141, County Road 161, and County Road 162. (Owers)
  - b. Precinct No. 4: County Road 16, Washington St., Pecan Valley Rd., Ramsey Rd., Sand Rd., Sunderman Rd., Cat Spring Rd., and Prairie Chicken Rd. a/k/a County Road 101. (Gertson)

#### September 9, 2024

\_16. Applications submitted by Blackfin Pipeline, LLC to bore a 36" natural gas pipeline in the county right-of-way and to set temporary driveways on the following county roads:

a. Precinct No. 1: CR 162, GR 161, CR 106, CR 141, and CR 118. (Wessels)

b. Precinct No. 4: CR 16, Washington St., Pecan Valley Rd., Rameey Rd., Sand Rd., Sunderman Rd., Cat Spring Rd., and Prairie Chicken Rd. a/k/a CR 101. (Gartson)

Location of right-of-way for proposed construction/installation/repairs in Precinct \_\_\_\_:

| County Rond - 106 |                  |
|-------------------|------------------|
| BSL-TX-CLD-0023.0 | 100-RD           |
| LAT: 29.508577    | LONG: -96.566375 |

Description of right-of-way work to be performed: To Bore a 36" Alatural gas lipeline under said county Rond, Also to set temp Driveways so we have a way for our equipment to pass three.

8/28/2024 Date